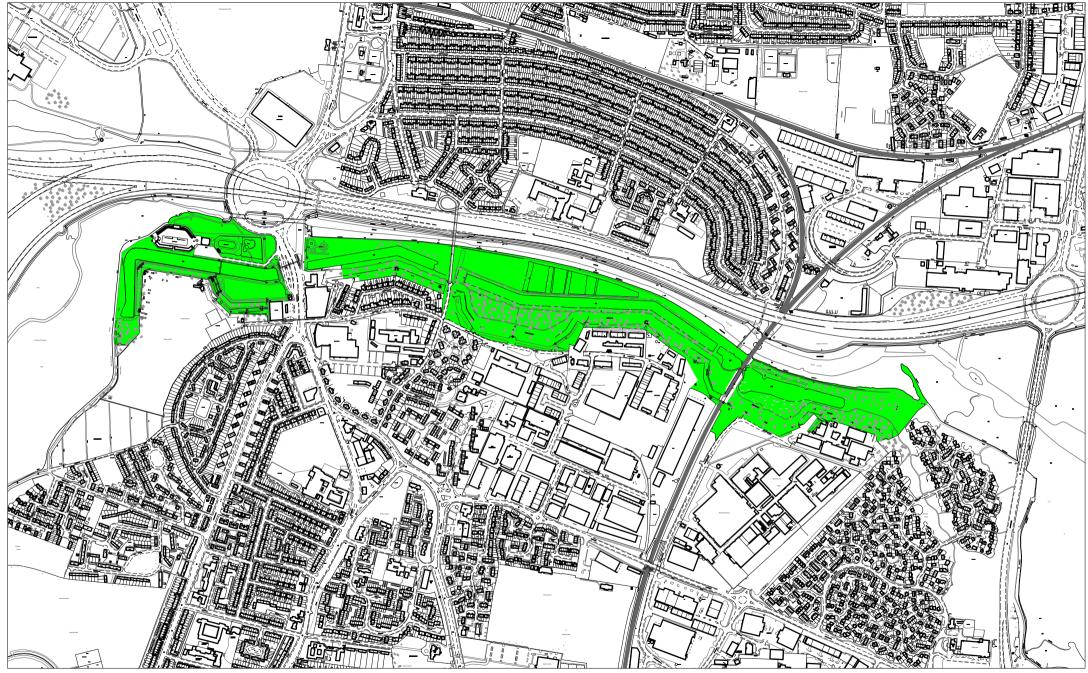

## LOCAL NATURE RESERVE DESIGNATION - HILSEA LINES

Parks and Recreation, Cultural Services, Portsmouth City Council, Civic Offices, Portsmouth. PO1 2AD. Tel: (023) 9283 4180 Email: parks@portsmouthcc.gov.ul

|    | 1 | Scale : 1:10,000  | Created : 29 August 2012 |
|----|---|-------------------|--------------------------|
| uk | N | Dwg. No. : LNR-03 | Revised :                |