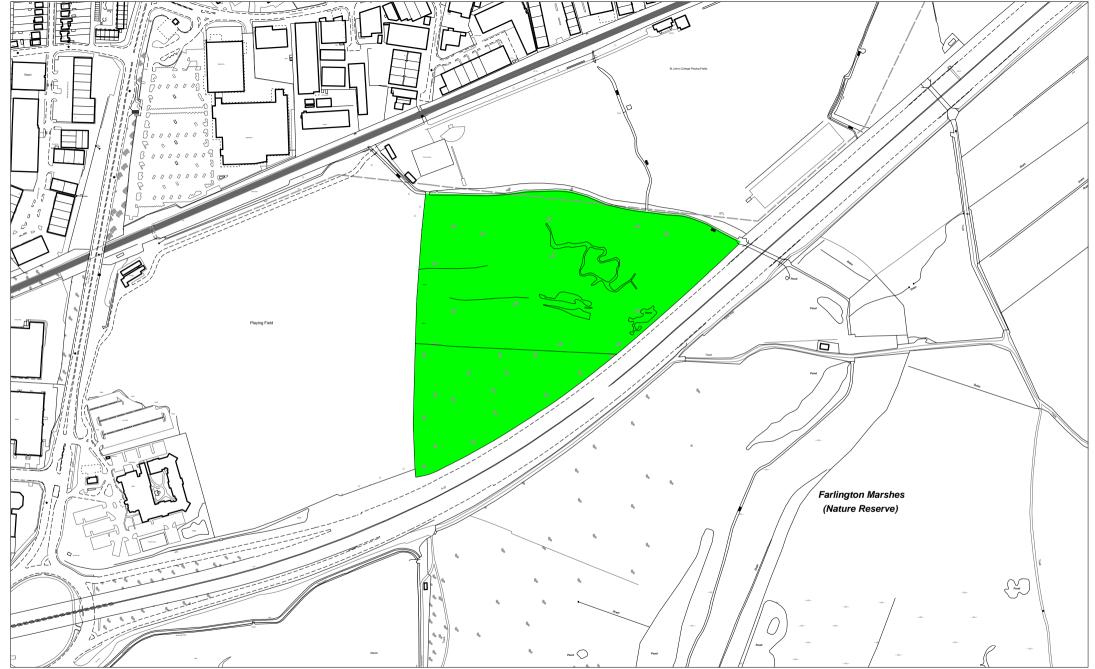

## LOCAL NATURE RESERVE DESIGNATION - FARLINGTON TRIANGLE

Parks and Recreation, Cultural Services, Portsmouth City Council, Civic Offices, Portsmouth. PO1 2AD. Tel: (023) 9283 4180 Email: parks@portsmouthcc.gov.uk

|   | 1        | Scale :    | 1:5,000 | Created : 29 August 2012 |
|---|----------|------------|---------|--------------------------|
| k | <u>_</u> | Dwg. No. : | LNR-02  | Revised:                 |